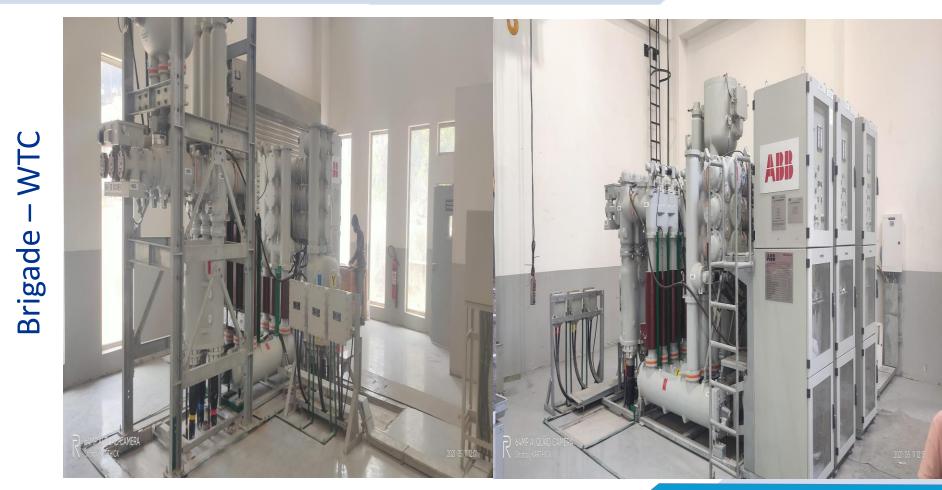

### Transmission Line/ Switchyards/Bay extension

| SL.No | CLIENT NAME/ PROJECT TITLE | LOCATION    | VOLTAGE<br>LEVEL | BAY EXTENSION | OH LINE/<br>UG CABLE   | METERING<br>POINT  | SWITCHYARD                                  | STATE       | YEAR OF<br>COMPLETION | PROJECT VALUE<br>in Crores |  |  |
|-------|----------------------------|-------------|------------------|---------------|------------------------|--------------------|---------------------------------------------|-------------|-----------------------|----------------------------|--|--|
|       | TamilNadu                  |             |                  |               |                        |                    |                                             |             |                       |                            |  |  |
|       |                            |             |                  |               | ONGOING PROJECTS       |                    |                                             |             |                       |                            |  |  |
| 1     |                            |             |                  |               |                        |                    |                                             |             |                       |                            |  |  |
|       | L& T Realty - Manapakkam   | Chennai     | 110KV/11KV       |               |                        | 110KV GIS Metering | GIS substation with 2 x 50 mva transformers | Tamil Nadu  | 2024                  | 20.5                       |  |  |
| 2     | Shobikaa Impex             | Karur       | 110KV/33KV       |               | Two towers             | 110KV EB Metering  | 1X10MVA Transformer                         | Tamil Nadu  | 2024                  | 5.5                        |  |  |
| 3     | DLF GIS - TARAMANI         | Chennai     | 110KV/11KV       |               |                        | 110KV GIS Metering | GIS substation with 2 x 20 mva transformers | Tamil Nadu  | 2024                  | 16.49                      |  |  |
|       | DEF GIS - TARAWANI         | Chennar     | 110KV/11KV       |               |                        | TIOKY GIS Wetering |                                             | Tanini Nauu | 2024                  | 10.49                      |  |  |
| 4     | OLA Cell technologies      | Krishnagiri | 110KV/11KV       |               |                        | 110KV EB Metering  | 2X31.5 MVA Transformers                     | Tamil Nadu  | 2024                  | 14.35                      |  |  |
| 5     | SOL India                  | Ranipet     | 110KV/11KV       | Bay Extension | 1.5 Kms 110KV Oh Line  | 110KV EB Metering  | 1X16MVA Transformer                         | Tamil Nadu  | 2024                  | 8.55                       |  |  |
|       |                            |             |                  |               | COMPLETED PROJECTS     |                    |                                             |             |                       |                            |  |  |
|       |                            |             |                  |               |                        |                    |                                             |             |                       |                            |  |  |
| 1     | Manali Petro Chemicals     | Chennai     | 110KV/11KV       |               | 1.2 Kms 110KV Oh Line  | 110KV EB Metering  | 1X10MVA Transformer                         | Tamil Nadu  | 2022                  | 7.33                       |  |  |
| 2     | Tagros Chemicals           | Cuddalore   | 110KV/22KV       |               | 0.6 Kms 110KV Oh Line  | 110KV EB Metering  | 1X16MVA Transformer                         | Tamil Nadu  | 2022                  | 7.5                        |  |  |
| 3     | Brigade WTC                | Chennai     | 110KV/11KV       | -             | 2.1 Kms 110KV UG cable |                    |                                             | Tamil Nadu  | 2021                  | 6.15                       |  |  |
| 4     | Ashok Leyland              | Hosur       | 110KV/11KV       | -             | 1.2Kms 110KV Oh Line   | 110KV EB Metering  | 2X10MVA Transformers                        | Tamil Nadu  | 2019                  | 5.5                        |  |  |
| 5     | MM Forging                 | Viralimalai | 110KV/11KV       | -             | 5.5Kms OH Line         | 110KV EB Metering  | 31.5MVA Transformer                         | Tamil Nadu  | 2019                  | 4.5                        |  |  |
| 6     | MM Forging                 | Viralimalai | 110KV/11KV       | Bay Extension | -                      |                    | -                                           | Tamil Nadu  | 2019                  | 0.85                       |  |  |