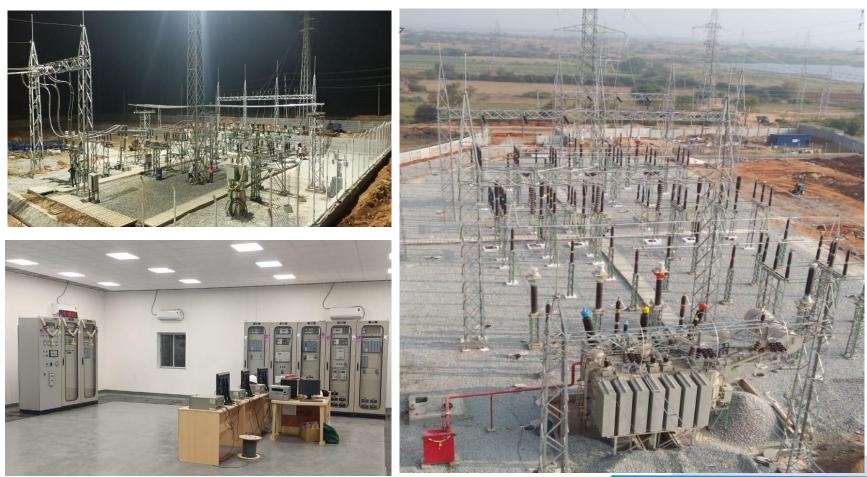

| 220 KV metering bay | 1X75MVA Transformer       | Karnataka      | 2021 | 19.5 |
| 41 | Bagmane                      | Bangalore         | 66/11 KV    |                  |                         |                     | 1X 31.5 MVA transformer   | Karnataka      | 2022 | 2.9  |

### 19

### www.shrivaarielectricals.com









www.shrivaarielectricals.com



www.shrivaarielectricals.com









# DLF - Taramani - Tamilnadu





¢**B**A









www.shrivaarielectricals.com

Concept to Commissioning

å**Ö**ŵ





# OLA Cell Technologies - Tamilnadu

30 Concept to Commissioning



### SOL India - Tamilnadu



å**Ü**â













## **Tagros Chemicals - Cuddalore**





33

å**ÿ**ø

### Concept to Commissioning















### **Featured Solar Projects**



### 150 MW solar Cleanmax



35

### Concept to Commissioning



### **Featured Solar Projects**















### Concept to Commissioning











### BYD ELECTRONICS -REVAMPING











































Concept to Commissioning

43









































# Chemplast Sanmar - Cuddalore











## Hitachi - Kanchipuram





48 Concept to Commissioning









Tube Products - Avadi



49

Concept to Commissioning





## HLL Biotech - Chengalpet



50 Concept to Commissioning





### **DCPL Foundries - Trichy**



### Govindaraja Mills - Aruppukottai









### ATC Tires- Gangaikondan





### Concept to Commissioning



### Seva Gases - Trichy



### Dhandapani Cement - Trichy



### Concept to Commissioning



### **Featured Products**













### **Featured Projec