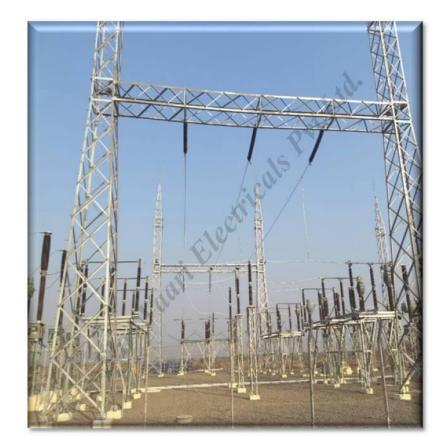

### Transmission Line/ Switchyards/Bay extension

| SL.No | CLIENT NAME/ PROJECT TITLE | LOCATION    | VOLTAGE<br>LEVEL | BAY EXTENSION | OH LINE/<br>UG CABLE   | METERING<br>POINT  | SWITCHYARD                                  | STATE       | YEAR OF<br>COMPLETION | PROJECT VALUE<br>in Crores |  |  |
|-------|----------------------------|-------------|------------------|---------------|------------------------|--------------------|---------------------------------------------|-------------|-----------------------|----------------------------|--|--|
|       | TamilNadu                  |             |                  |               |                        |                    |                                             |             |                       |                            |  |  |
|       |                            |             |                  |               | ONGOING PROJECTS       |                    |                                             |             |                       |                            |  |  |
| 1     |                            |             |                  |               |                        |                    |                                             |             |                       |                            |  |  |
|       | L& T Realty - Manapakkam   | Chennai     | 110KV/11KV       |               |                        | 110KV GIS Metering | GIS substation with 2 x 50 mva transformers | Tamil Nadu  | 2024                  | 20.5                       |  |  |
| 2     | Shobikaa Impex             | Karur       | 110KV/33KV       |               | Two towers             | 110KV EB Metering  | 1X10MVA Transformer                         | Tamil Nadu  | 2024                  | 5.5                        |  |  |
| 3     | DLF GIS - TARAMANI         | Chennai     | 110KV/11KV       |               |                        | 110KV GIS Metering | GIS substation with 2 x 20 mva transformers | Tamil Nadu  | 2024                  | 16.49                      |  |  |
|       | DEF GIS - TARAWANI         | Chennar     | 110KV/11KV       |               |                        | TIOKY GIS Wetering |                                             | Tanini Nauu | 2024                  | 10.49                      |  |  |
| 4     | OLA Cell technologies      | Krishnagiri | 110KV/11KV       |               |                        | 110KV EB Metering  | 2X31.5 MVA Transformers                     | Tamil Nadu  | 2024                  | 14.35                      |  |  |
| 5     | SOL India                  | Ranipet     | 110KV/11KV       | Bay Extension | 1.5 Kms 110KV Oh Line  | 110KV EB Metering  | 1X16MVA Transformer                         | Tamil Nadu  | 2024                  | 8.55                       |  |  |
|       |                            |             |                  |               | COMPLETED PROJECTS     |                    |                                             |             |                       |                            |  |  |
|       |                            |             |                  |               |                        |                    |                                             |             |                       |                            |  |  |
| 1     | Manali Petro Chemicals     | Chennai     | 110KV/11KV       |               | 1.2 Kms 110KV Oh Line  | 110KV EB Metering  | 1X10MVA Transformer                         | Tamil Nadu  | 2022                  | 7.33                       |  |  |
| 2     | Tagros Chemicals           | Cuddalore   | 110KV/22KV       |               | 0.6 Kms 110KV Oh Line  | 110KV EB Metering  | 1X16MVA Transformer                         | Tamil Nadu  | 2022                  | 7.5                        |  |  |
| 3     | Brigade WTC                | Chennai     | 110KV/11KV       | -             | 2.1 Kms 110KV UG cable |                    |                                             | Tamil Nadu  | 2021                  | 6.15                       |  |  |
| 4     | Ashok Leyland              | Hosur       | 110KV/11KV       | -             | 1.2Kms 110KV Oh Line   | 110KV EB Metering  | 2X10MVA Transformers                        | Tamil Nadu  | 2019                  | 5.5                        |  |  |
| 5     | MM Forging                 | Viralimalai | 110KV/11KV       | -             | 5.5Kms OH Line         | 110KV EB Metering  | 31.5MVA Transformer                         | Tamil Nadu  | 2019                  | 4.5                        |  |  |
| 6     | MM Forging                 | Viralimalai | 110KV/11KV       | Bay Extension | -                      |                    | -                                           | Tamil Nadu  | 2019                  | 0.85                       |  |  |