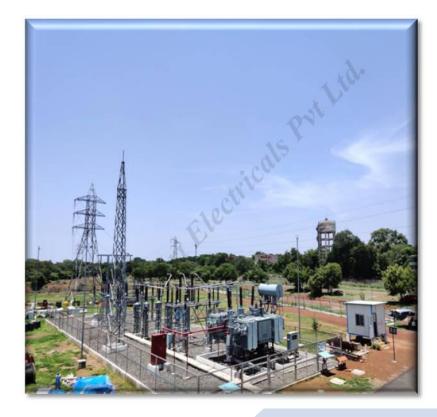

### Transmission Line/ Switchyards/Bay extension

| SL.No | CLIENT NAME/ PROJECT TITLE | LOCATION    | VOLTAGE<br>LEVEL | BAY EXTENSION | OH LINE/<br>UG CABLE   | METERING<br>POINT  | SWITCHYARD                                  | STATE       | YEAR OF<br>COMPLETION | PROJECT VALUE<br>in Crores |  |  |
|-------|----------------------------|-------------|------------------|---------------|------------------------|--------------------|---------------------------------------------|-------------|-----------------------|----------------------------|--|--|
|       | TamilNadu                  |             |                  |               |                        |                    |                                             |             |                       |                            |  |  |
|       |                            |             |                  |               | ONGOING PROJECTS       |                    |                                             |             |                       |                            |  |  |
| 1     |                            |             |                  |               |                        |                    |                                             |             |                       |                            |  |  |
|       | L& T Realty - Manapakkam   | Chennai     | 110KV/11KV       |               |                        | 110KV GIS Metering | GIS substation with 2 x 50 mva transformers | Tamil Nadu  | 2024                  | 20.5                       |  |  |
| 2     | Shobikaa Impex             | Karur       | 110KV/33KV       |               | Two towers             | 110KV EB Metering  | 1X10MVA Transformer                         | Tamil Nadu  | 2024                  | 5.5                        |  |  |
| 3     | DLF GIS - TARAMANI         | Chennai     | 110KV/11KV       |               |                        | 110KV GIS Metering | GIS substation with 2 x 20 mva transformers | Tamil Nadu  | 2024                  | 16.49                      |  |  |
|       | DEF GIS - TARAWANI         | Chennar     | 110KV/11KV       |               |                        | TIOKY GIS Wetering |                                             | Tanini Nauu | 2024                  | 10.49                      |  |  |
| 4     | OLA Cell technologies      | Krishnagiri | 110KV/11KV       |               |                        | 110KV EB Metering  | 2X31.5 MVA Transformers                     | Tamil Nadu  | 2024                  | 14.35                      |  |  |
| 5     | SOL India                  | Ranipet     | 110KV/11KV       | Bay Extension | 1.5 Kms 110KV Oh Line  | 110KV EB Metering  | 1X16MVA Transformer                         | Tamil Nadu  | 2024                  | 8.55                       |  |  |
|       |                            |             |                  |               | COMPLETED PROJECTS     |                    |                                             |             |                       |                            |  |  |
|       |                            |             |                  |               |                        |                    |                                             |             |                       |                            |  |  |
| 1     | Manali Petro Chemicals     | Chennai     | 110KV/11KV       |               | 1.2 Kms 110KV Oh Line  | 110KV EB Metering  | 1X10MVA Transformer                         | Tamil Nadu  | 2022                  | 7.33                       |  |  |
| 2     | Tagros Chemicals           | Cuddalore   | 110KV/22KV       |               | 0.6 Kms 110KV Oh Line  | 110KV EB Metering  | 1X16MVA Transformer                         | Tamil Nadu  | 2022                  | 7.5                        |  |  |
| 3     | Brigade WTC                | Chennai     | 110KV/11KV       | -             | 2.1 Kms 110KV UG cable |                    |                                             | Tamil Nadu  | 2021                  | 6.15                       |  |  |
| 4     | Ashok Leyland              | Hosur       | 110KV/11KV       | -             | 1.2Kms 110KV Oh Line   | 110KV EB Metering  | 2X10MVA Transformers                        | Tamil Nadu  | 2019                  | 5.5                        |  |  |
| 5     | MM Forging                 | Viralimalai | 110KV/11KV       | -             | 5.5Kms OH Line         | 110KV EB Metering  | 31.5MVA Transformer                         | Tamil Nadu  | 2019                  | 4.5                        |  |  |
| 6     | MM Forging                 | Viralimalai | 110KV/11KV       | Bay Extension | -                      |                    | -                                           | Tamil Nadu  | 2019                  | 0.85                       |  |  |

### Transmission Line/ Switchyards/Bay extension

| 7  | Hanon Automotive Systems     | MM Nagar     | 110KV/11KV |               | 1.0Km UG Cable                   | 110KV EB Metering  | 2X10MVA Transformers   | Tamil Nadu | 2018 |
|----|------------------------------|--------------|------------|---------------|----------------------------------|--------------------|------------------------|------------|------|
|    |                              |              |            |               |                                  |                    |                        |            |      |
| 8  | DLF Chennai - GIS            | Chennai      | 110KV/11KV | Bay Extension | 6Kms 110KV UG Cable              | 110KV GIS Metering | GIS substation         | Tamil Nadu | 2018 |
|    | TATA Solar-16 MW Solar       |              | 110KV      | Bay Extension | 3 Kms OH Line / 0.3 Kms UG cable | 110KV EB Metering  | 1X20 MVA,33/110 KV     | Tamil Nadu | 2018 |
| 9  |                              | Avadi        |            |               |                                  |                    |                        |            |      |
| 10 | ATC Tires                    | Gangaikondan | 110KV/11KV |               | 7Kms of 110KV UG Cable           | 110KV EB Metering  | 2X10MVA Transformers   | Tamil Nadu | 2017 |
|    |                              |              |            |               |                                  |                    |                        |            |      |
|    |                              |              |            |               |                                  |                    |                        |            |      |
| 11 | Koyambedu TNEB Substation    | Chennai      | 230KV      | Bay Extension |                                  |                    |                        | Tamil Nadu | 2017 |
|    |                              |              |            |               |                                  |                    |                        |            |      |
|    |                              |              |            |               |                                  |                    |                        |            |      |
| 12 | Manali TNEB Substation       | Manali       | 230KV      | Bay Extension |                                  |                    |                        | Tamil Nadu | 2017 |
|    |                              |              |            |               |                                  |                    |                        |            |      |
|    |                              |              |            |               |                                  |                    |                        |            |      |
| 13 | Gangaikondan TNEB Substation | Gangaikondan | 110KV      | Bay Extension |                                  |                    |                        | Tamil Nadu | 2017 |
| 14 | Al Ameen                     | Aruppukottai | 110KV/11KV |               | 19Kms of 110KV OH Line           | 110KV EB Metering  |                        | Tamil Nadu | 2016 |
| 14 | Arameen                      | Апаррикона   | 11000/1100 |               | 19km3 of 110kV of Line           | 110KV LD Wietering |                        | Tanin Nadu | 2010 |
| 15 | Cheyyar SEZ                  | Bargur       | 110KV/11KV |               | 3Kms of 110KV OH Line            | 110KV EB Metering  | 2X20MVA Transformers   | Tamil Nadu | 2016 |
| 16 | Chemplast Sanmar             | Cuddalore    | 110KV      |               |                                  | 110KV EB Metering  | -                      | Tamil Nadu | 2016 |
| 17 | Olaipatty Substation         | Olaipatty    | 110KV      | Bay Extension |                                  |                    |                        | Tamil Nadu | 2016 |
|    |                              |              |            |               |                                  |                    |                        |            |      |
| 18 | HLL Biotech Limited          | Chengalpet   | 110KV/11KV | -             | •                                | -                  | 12.5/15MVA Transformer | Tamil Nadu | 2015 |

### Transmission Line/ Switchyards/Bay extension

| 19 | Puthanampatty Substation   | Puthanampatty | 110KV      | Bay Extension |                         |                   | 110 KV,1X16 MVA        | Tamil Nadu  | 2015 |
|----|----------------------------|---------------|------------|---------------|-------------------------|-------------------|------------------------|-------------|------|
| 20 | Hitachi                    | Thiruporur    | 110KV      |               |                         | 110KV EB Metering | 110 KV,1X10/12.5 MVA   | Tamil Nadu  | 2015 |
| 20 | ntatii                     | minuporui     | IIOKV      |               |                         | TIORV EB Wetering | 110 KV,1X10/12.5 WVA   | Tarini Nauu | 2015 |
| 21 | Bagalur Substation         | Bagalur       | 110KV      | Bay Extension |                         |                   | -                      | Tamil Nadu  | 2014 |
| 22 | Shri Govindaraja Mills     | Aruppukottai  | 110KV/11KV | Bay Extension |                         | 110KV EB Metering | 20MVA Transformer      | Tamil Nadu  | 2013 |
| 23 | SEVA Gas                   | Trichy        | 110KV/11KV | -             | 100Mtrs UG Cable        | 110KV EB Metering | 6.3MVA Transformer     | Tamil Nadu  | 2013 |
|    |                            | ·             |            |               |                         | Ū.                |                        |             |      |
| 24 | AIA Engineering            | Trichy        | 110KV/22KV | Bay Extension | 19Kms of 110KV OH Line  | 110KV EB Metering | 10/12.5MVA Transformer | Tamil Nadu  | 2013 |
| 25 | Brakes India               | Sholingur     | 110KV/11KV |               | 3Kms of 110KV OH Line   | 110KV EB Metering | 2X16MVA Transformers   | Tamil Nadu  | 2013 |
| 26 | Tube Products of India     | Avadi         | 110KV/11KV |               | 1.5Kms of 110KV OH Line | 110KV EB Metering | 2X20MVA Transformers   | Tamil Nadu  | 2013 |
| 27 | Sholingur TNEB Substation  | Sholingur     | 110KV      | Bay Extension | -                       |                   | _                      | Tamil Nadu  | 2013 |
|    |                            |               |            |               |                         |                   |                        |             |      |
|    |                            |               |            |               |                         |                   |                        |             |      |
| 28 | DCPL Cements               | Trichy        | 110KV      |               |                         |                   |                        | Tamil Nadu  | 2011 |
| 29 | BGR Mettur Thermal Stage-3 | Mettur        | 400/230KV  |               | -                       |                   | 2X50MVA Transformers   | Tamil Nadu  | 2011 |
|    | Surya Dev                  |               | 230KV      | Bay Extension |                         |                   |                        | Tamil Nadu  |      |
| 30 |                            |               |            |               |                         |                   |                        |             | 2011 |
| 31 | Exide Industries           | Hosur         | 110KV/11KV | -             | 9Kms of 110KV OH Line   | 110KV EB Metering | 2X16MVA Transformers   | Tamil Nadu  | 2010 |