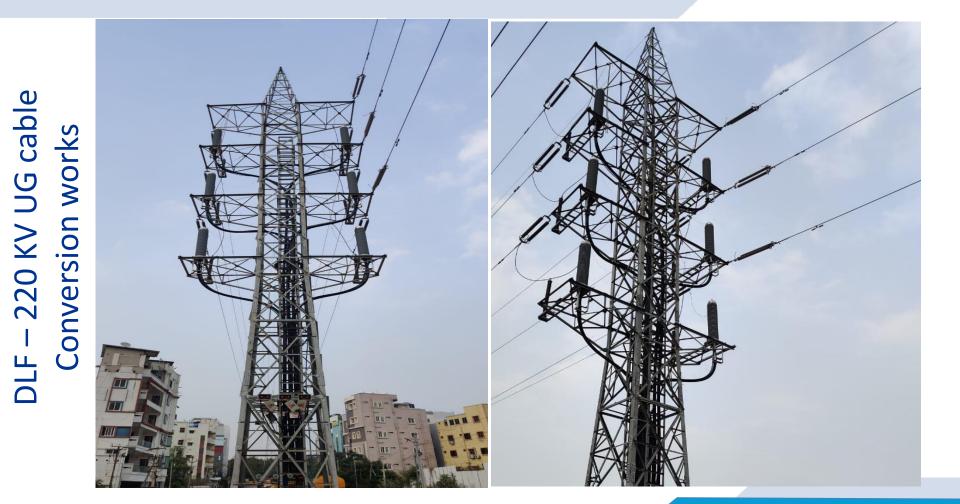

10 Concept to Commissioning

| S.No. | Projects                                     | Location               | Description                                                                                                      |           |
|-------|----------------------------------------------|------------------------|------------------------------------------------------------------------------------------------------------------|-----------|
| 1     | Clean Max Enviro<br>Energy Solution          | Jagaluru,<br>Karnataka | Supply,Installation,Testing and Commissioning of 220KV substation , Terminal bay and allied electrification work | CleanMax  |
| 2     | DLF Hyderabad                                | Hyderabad              | Supply,Installation,Testing and Commissioning of 220<br>KV cabling works                                         | H ANGER S |
| 3     | Suryadev Alloys                              | Gummidipoondi          | Supply,Installation,Testing and Commissioning of 230/<br>33 KV Substation and allied electrification works       | TAICHUNG  |
| 4     | TANTRANSCO<br>400/230 KV<br>Switchyard works | Mettur                 | Installation of 400/230 KV switchyard works                                                                      | 7EPPLF    |
| 5     | Brigade                                      | Chennai                | Supply and laying of 110 KV from 230 KV Taramani to Perungudi real estate                                        | BRIGADE   |

### www.shrivaarielectricals.com

|    | Andhra Pradesh and Telangana |                   |             |                  |                         |                     |                           |                |      |      |
|----|------------------------------|-------------------|-------------|------------------|-------------------------|---------------------|---------------------------|----------------|------|------|
|    |                              |                   |             |                  |                         |                     |                           |                |      |      |
|    |                              |                   |             |                  |                         |                     |                           |                |      |      |
| 32 | Brakes India                 | Naidupet          | 132KV/11KV  | -                |                         | 132KV EB Metering   | 2X12.5/16MVA Transformers | Andhra Pradesh | 2019 | 6.85 |
|    |                              |                   |             |                  |                         |                     |                           |                |      |      |
| 33 | Rushil Decor                 | Vizag             | 132KV/11KV  | -                | 6Kms 132KV OH line      | 132KV EB Metering   | 20/25MVA Transformers     | Andhra Pradesh | 2020 | 11.8 |
| 34 | DLF                          | Hyderabad         | 132KV/11KV  | -                | 2Kms 220KV UG Cu Cable  |                     |                           | Telangana      | 2019 | 21   |
| 35 | My home Industries           | Mellacheruvu      | 132KV/6.6KV | -                |                         |                     | 2 X 20 MVA transformers   | Telangana      | 2023 | 4.5  |
| 36 | Adani solar 100 MW solar     | Kothagudam        | 132 KV      |                  | 10.1 Kms OH line        |                     |                           | Telangana      | 2021 | 3.9  |
|    |                              |                   |             |                  | Karnataka               |                     |                           |                |      |      |
|    |                              |                   |             |                  |                         |                     |                           |                |      |      |
|    | Toyota Kirloskar Ltd,        | Bidadi, Bangalore | 220KV/66KV  |                  |                         |                     | 100MVA Transformer        | Karnataka      | 2007 |      |
| 37 |                              |                   |             |                  | -                       | -                   |                           |                |      | 3.5  |
| 38 | PV Lines Solar               | Bangalore         | 66KV/11KV   | Bay Extension    | 5.5Kms of 66KV UG Cable | 66KV EB Metering    | -                         | Karnataka      | 2018 | 3.6  |
| 39 | Juwi Solar                   |                   | 132KV/11KV  |                  |                         | 132KV EB Metering   | 2X50MVA Transformers      | Karnataka      | 2018 | 4.25 |
|    |                              |                   |             | Bay Extension at |                         |                     |                           |                |      |      |
| 40 | Cleanmax solar               | Jagaluru          | 33/220 KV   | KPTCL SS         |                         | 220 KV metering bay | 1X75MVA Transformer       | Karnataka      | 2021 | 19.5 |
| 41 | Bagmane                      | Bangalore         | 66/11 KV    |                  |                         |                     | 1X 31.5 MVA transformer   | Karnataka      | 2022 | 2.9  |