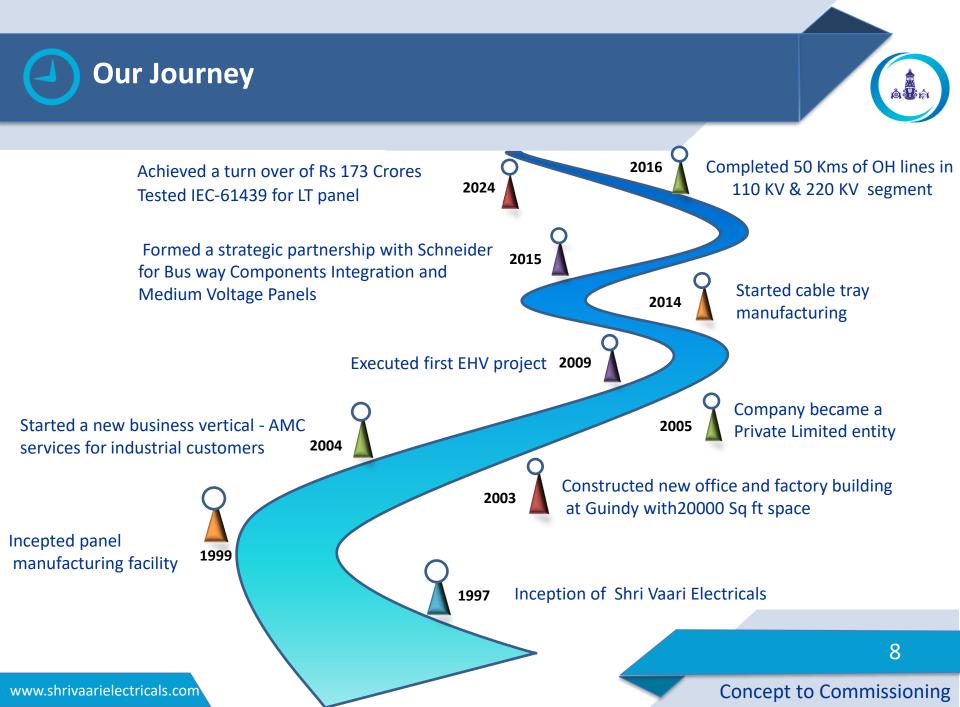

### **Company Profile**

C-37, Thiru.Vi.Ka. Industrial Estate, Guindy, Chennai 600032. +9941905833 enquiries@shrivaarielectricals.com

Incorporated in 1997, one of the most preferred EPC contractors in

South India

- ✓ Turnover of Rs. 130+ Crores
- ✓ 410 direct employees
- ✓ Served more than 2000 customers
- ✓ Approved by leading Architects & Consultants
- Executed projects with multi-national companies

### We are:

- 1. A Leading EPC Contractor in the field of **Power Plant** and **Renewable energy and Industries**.
- One of the few EPC contractors to have carried out all transmission /distribution voltage levels :
  3.3 KV, 6.6 KV, 11 KV, 22 KV, 33 KV, 66 KV, 110 KV, 132 KV, 220 KV, 230 KV, 400 KV.
- 3. One of the few EPC contractors to have carried out more than **53** EHV projects including GIS
- 4. One of the few contractors approved by **TNEB** as **CLASS 1 category**.
- 5. One of the few contractors to provide comprehensive solutions from **Design to Commissioning** and **Post Commissioning** services such as AMC.
- 6. The only contractor having obtained ESA license from CEIG in all south-Indian states.